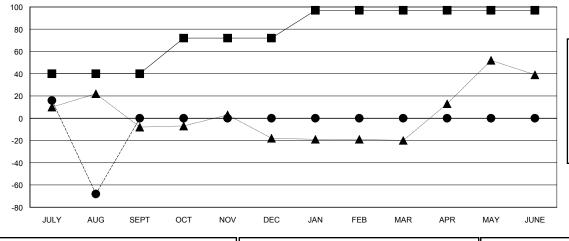

|               |                    | Members                             |                    |                  |
|---------------|--------------------|-------------------------------------|--------------------|------------------|
|               | RESU               | LTS FOR 2015-2016                   |                    |                  |
| QUARTER       | NEW MEMBER<br>GOAL | CHARTER AND<br>NEW MEMBERS<br>ADDED | DROPPED<br>MEMBERS | NET<br>GAIN/LOSS |
| JULY/AUG/SEPT | 40                 | 20                                  | 88                 | -68              |
| OCT/NOV/DEC   | 32                 | 0                                   | 0                  | 0                |
| JAN/FEB/MAR   | 25                 | 0                                   | 0                  | 0                |
| APR/MAY/JUNE  | 0                  | 0                                   | 0                  | 0                |

## GOALS AND ACTUAL MEMBERS CUMULATIVE

| -■- CURRENT YEAR GOALS FOR NEV | ٧ |
|--------------------------------|---|
| MEMBERS                        |   |

CURRENT YEAR ACTUAL MEMBERS

- ▲ - LAST YEAR ACTUAL MEMBERS