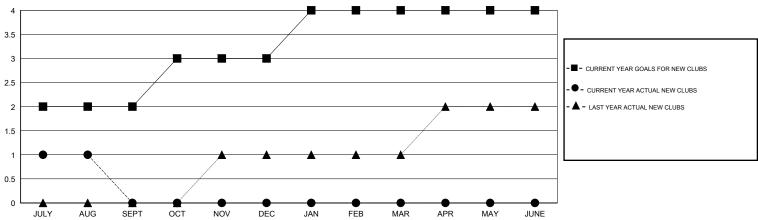

## MONTHLY MEMBERSHIP PROGRESS REPORT

District 305 S2

Results as of: 8/31/2015

 $\mathsf{GMT}\;\mathsf{CA}\;6$ 

| GMT: V S Kukreja                      | а                |             | LOCATIO          | N PAKISTAN       | 1  |
|---------------------------------------|------------------|-------------|------------------|------------------|----|
|                                       |                  | Clubs       |                  |                  | ][ |
| RESULTS FOR 2015-2016                 |                  |             |                  |                  |    |
| QUARTER                               | NEW CLUB<br>GOAL | NEW CLUBS   | DROPPED<br>CLUBS | NET<br>GAIN/LOSS |    |
| JULY/AUG/SEPT OCT/NOV/DEC JAN/FEB/MAR | 2<br>1<br>1      | 1<br>0<br>0 | 0<br>0<br>0      | 1<br>0<br>0      |    |
| APR/MAY/JUNE                          | 0                | 0           | 0                | 0                |    |

## GOALS AND ACTUAL NEW CLUBS CUMULATIVE